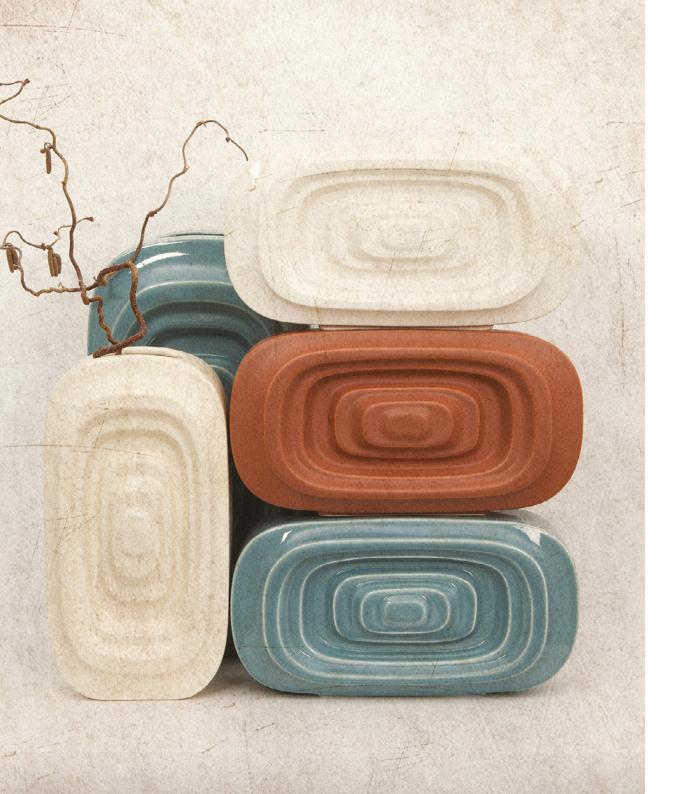

#### GENTLE COLORS

The palette focuses very much on neutral tones, colors that do not clash with the environment, but interconnect with it. The strangeness or prominence of each piece is worked out through form and texture and not so much through color.

The tones were carefully chosen to nest together and communicate warmth and connection, bringing a gentle touch to the collection.

Refa 1357.VBT

Ref<sup>a</sup> 1357.VM416

Ref<sup>a</sup>1357.VB462

Ref<sup>a</sup> 1358. MG82