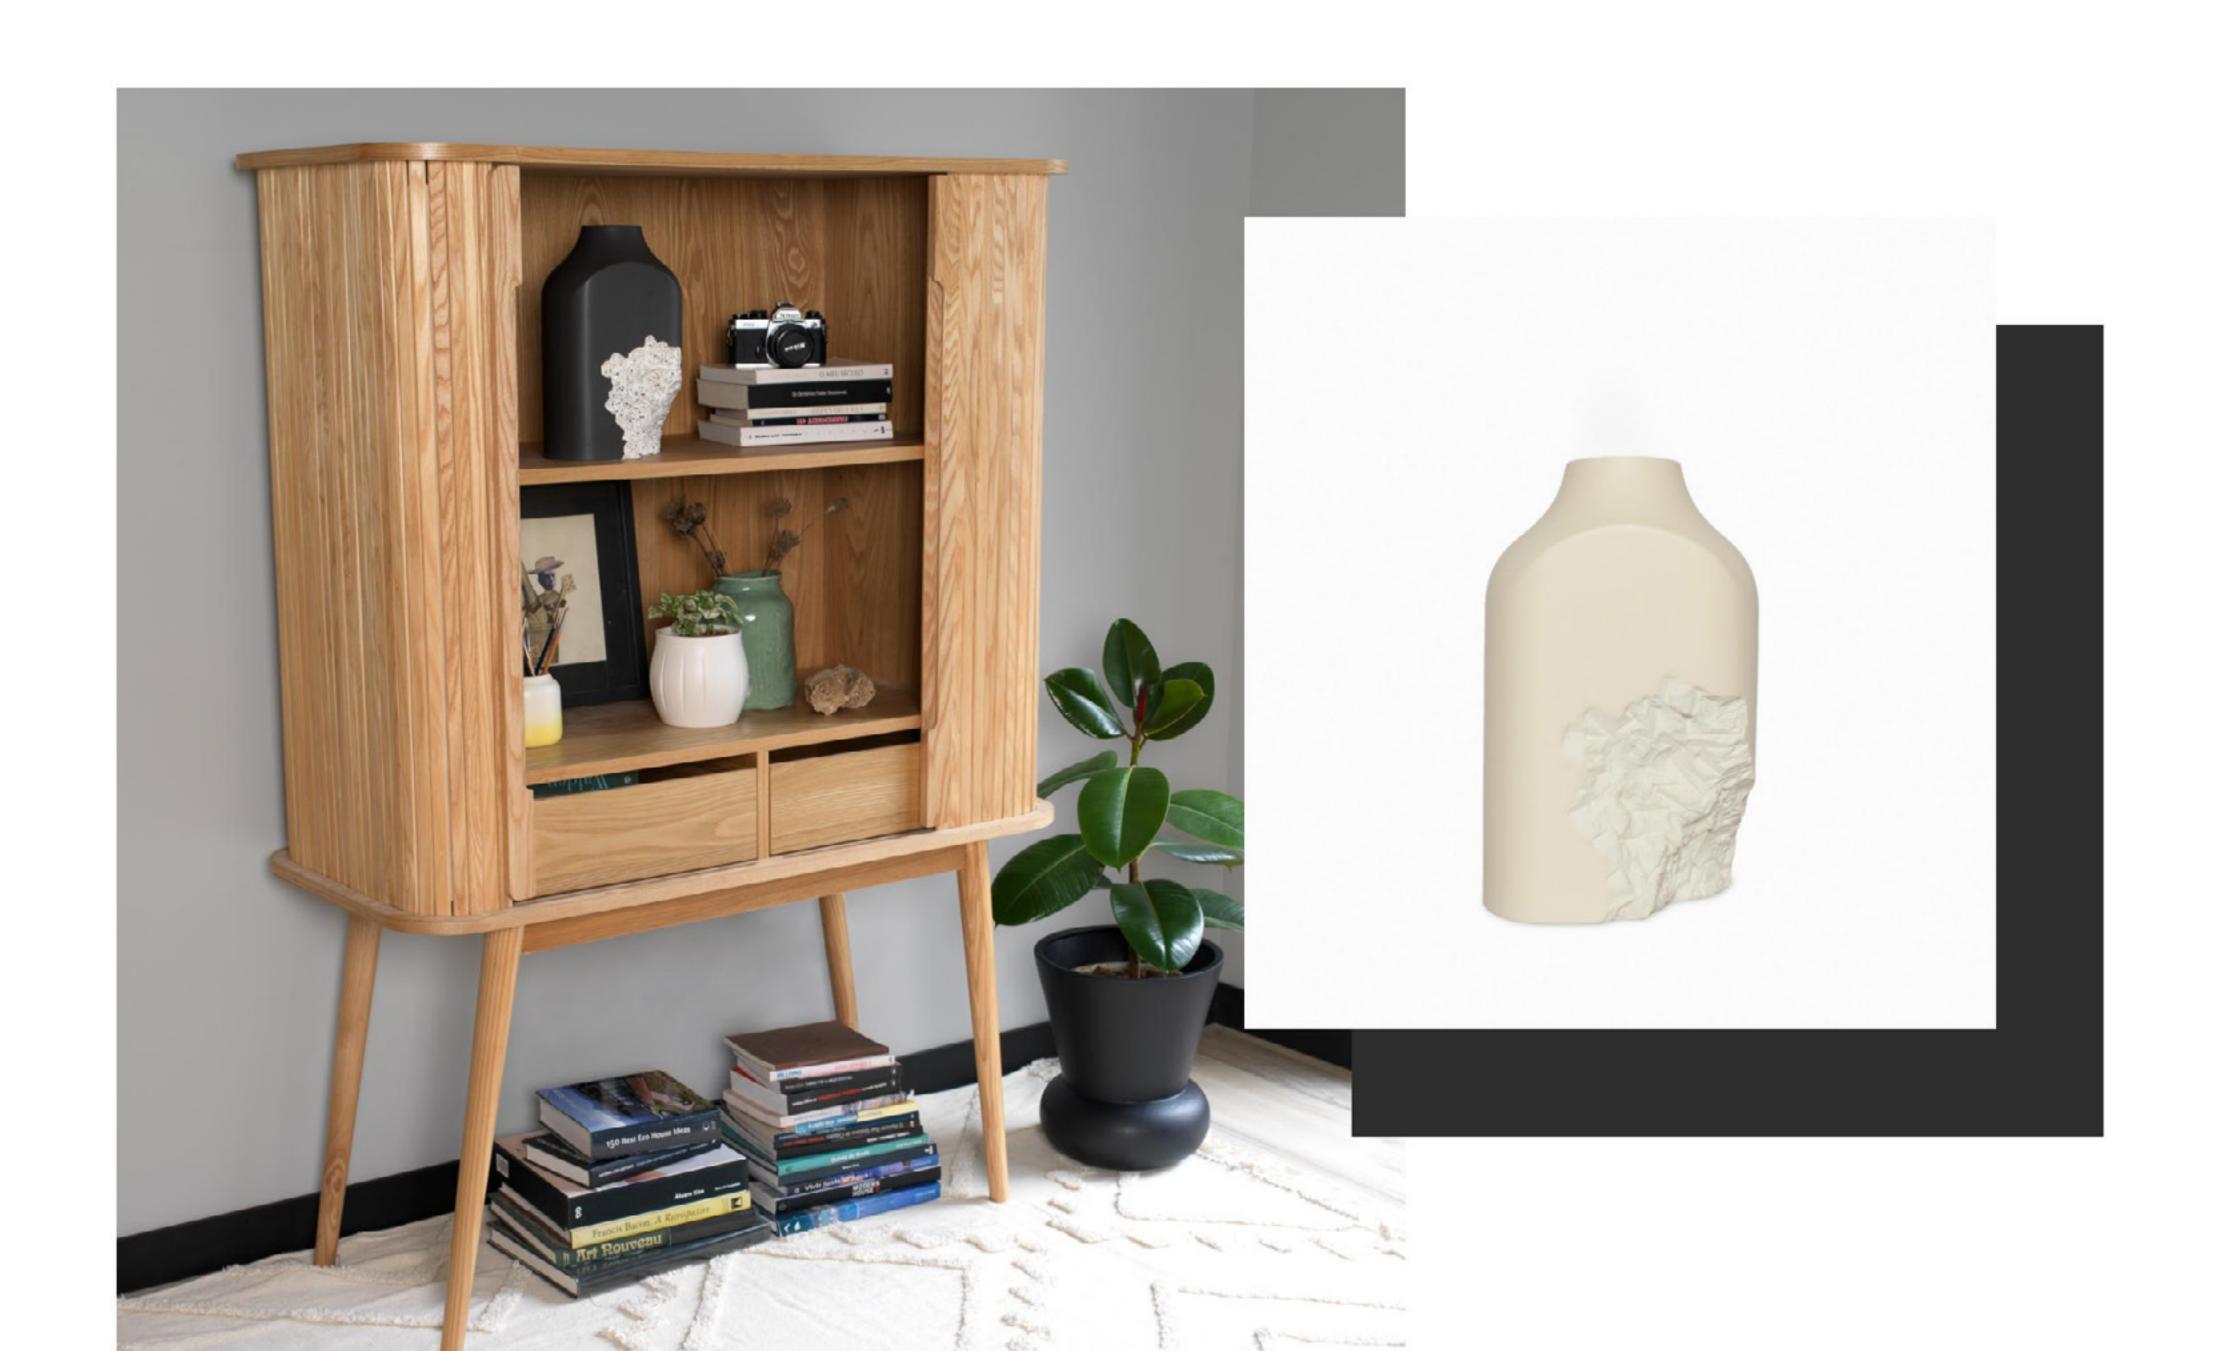

### MULTI FUNCTIONAL

Versatility was the goal in the development of every new design — maximizing a piece and a space to its full potential. Looking twice, you can always find a new function or a new corner for these pieces, leading to the use of imagination and creativity.

Living in a common space, but having their own strenght, intensity and independence, the colors emerge the feeling of safe place and lightness. Matte finishes are a constant, but the glossy looks make their appearance when we least expect, lightening up